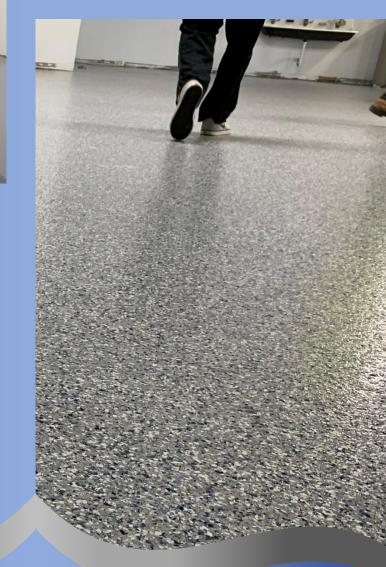

#### **DUR-A-QUARTZ**

Deluxe, multi-colored quartz aggregate fused with clear 100% solids epoxy provides resistance to solvents, acids, and other chemicals. Available in two grades: Q28 (fine) and Q11 (coarse), this system is a top choice for decorative quartz flooring applications. Certified by The National Floor Safety Institute (NFSI).

#### **DUR-A-CHIP**

This decorative resurfacer fuses multi-color chips with 100% solids epoxy to provide a truly unique look. Chips are available in Macro and Micro sizes.