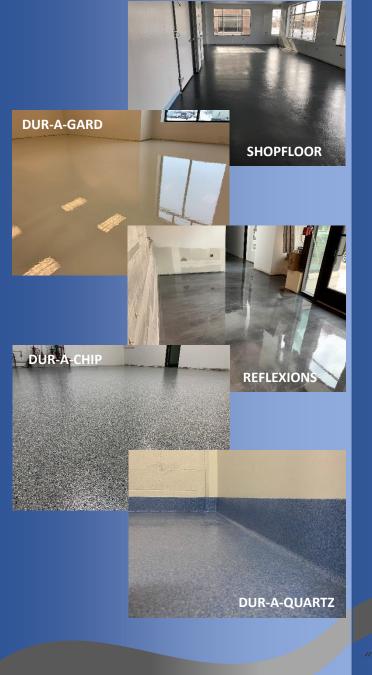

#### **DUR-A-QUARTZ**

Deluxe, multi-colored quartz aggregate fused with clear 100% solids epoxy provides resistance to solvents, acids, and other chemicals. Available in two grades: Q28 (fine) and Q11 (coarse), this system is a top choice for decorative quartz flooring applications. Certified by The National Floor Safety Institute (NFSI).

#### DUR-A-GARD & DUR-A-GARD SL

Dur-A-Gard forms a smooth, high gloss finish and is also available in an orange peel finish formulation. If standard slip resistant performance is required, Non-Skid Grit can be added during the application process. Dur-A-Gard SL contains special fillers for self-leveling applications where thicker systems from 60-100 mils are desired.

#### **SHOP FLOOR**

Natural colored quartz aggregate and pigmented Dur-A-Glaze Shop Floor epoxy make this the affordable industrial resurfacer. A solid color opaque, monolithic surface hides imperfections and stands up to abuse. Available in standard and course textures.

#### **DUR-A-CHIP**

This decorative resurfacer fuses multi-color chips with 100% solids epoxy to provide a truly unique look. Chips are available in Macro and Micro sizes.

#### **ReFLEXions**

A decorative, poured in place flooring system combining Dur-A-Flex's durable and reliable resin systems with the latest in effects pigments to produce inspiring one-of-a-kind looks.